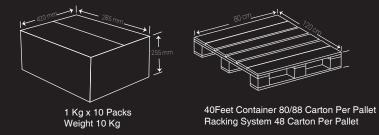

#### DEEP FRY

In preheated oil (180°C) for about 2-3 minutes or until golden brown.

1 KG x 10 Packs Weight 10 Kg

40Feet Container 80/88 Carton Per Pallet Racking System 34 Carton Per Pallet