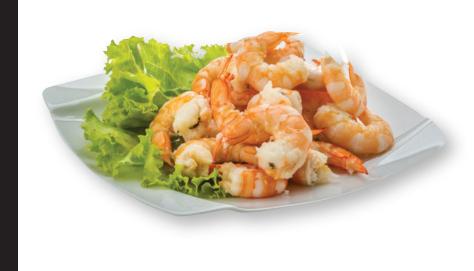

# PUD - PEELED & UNDEVEINED SHRIMPS - RAW/BLANCHED

## **Nutrition Facts**

10 Servings per container Serving size 100 g

Amount per serving

| Calories             | 68      | 3.75Kca |
|----------------------|---------|---------|
|                      | Daily \ | /alue % |
| Total Fat            | 1.39g   | 1.99    |
| Saturated Fat        | 0.35g   | 1.75    |
| Trans Fat            | 0g      | 0.00    |
| Cholesterol          | 86.7mg  | 28.90   |
| Sodium               | 7.67mg  | 0.32    |
| Total Carbohydrate   | 0.71g   | 0.27    |
| Dietary Fibre        | 0.24g   | 0.86    |
| Total Sugar          | 0.1g    | 0.20    |
| Includes Added Sugar | Og      | 0.00    |
| Protein              | 13.35g  | 26.70   |
|                      |         |         |

\*% Daily Value (DV) tells you how much a nutrient in a serving of food contributes to a daily diet 2000 calories a day"

10 KG

# **PD - PEELED & DEVEINED SHRIMPS-RAW/BLANCHED**

# **Nutrition Facts**

10 Servings per container Serving size 100 g

Includes Added Sugar

Protein

| Amount per serving |         |         |
|--------------------|---------|---------|
| Calories           | 68      | 3.75Kca |
|                    | Daily \ | /alue % |
| Total Fat          | 1.39g   | 1.99    |
| Saturated Fat      | 0.35g   | 1.75    |
| Trans Fat          | 0g      | 0.00    |
| Cholesterol        | 86.7mg  | 28.90   |
| Sodium             | 7.67mg  | 0.32    |
| Total Carbohydrate | 0.71g   | 0.27    |
| Dietary Fibre      | 0.24g   | 0.86    |
| Total Sugar        | 0.1g    | 0.20    |

# PDTO -PEELED & DEVEINED TAIL ON SHRIMPS

# **Nutrition Facts**

10 Servings per container Serving size 100 g

| Amount per serving   |         |         |
|----------------------|---------|---------|
| Calories             | 68      | 3.75Kca |
|                      | Daily \ | /alue % |
| Total Fat            | 1.39g   | 1.99    |
| Saturated Fat        | 0.35g   | 1.75    |
| Trans Fat            | 0g      | 0.00    |
| Cholesterol          | 86.7mg  | 28.90   |
| Sodium               | 7.67mg  | 0.32    |
| Total Carbohydrate   | 0.71g   | 0.27    |
| Dietary Fibre        | 0.24g   | 0.86    |
| Total Sugar          | 0.1g    | 0.20    |
| Includes Added Sugar | 0g      | 0.00    |
| Protein              | 13.35g  | 26.70   |