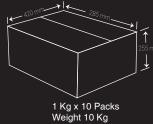

## **Cooking Instructions**

In hot oil, on medium heat (180°C) for 2 to 3 minutes or until golden brown color.

1 Kg x 5 Packs Weight 5 Kg

40Feet Container 64 Carton Per Pallet Racking System 36 Carton Per Pallet