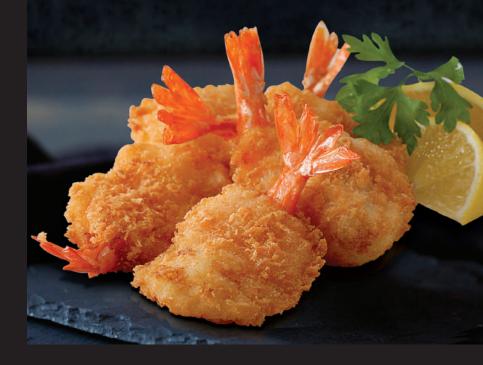

# **HAND COATED BUTTERFLY SHRIMPS**

## **Cooking Instructions**

In hot oil, on medium heat (180°C) for 2 to 3 minutes or until golden brown color.

1 Kg x 5 Packs Weight 5 Kg

40Feet Container 64 Carton Per Pallet Racking System 36 Carton Per Pallet