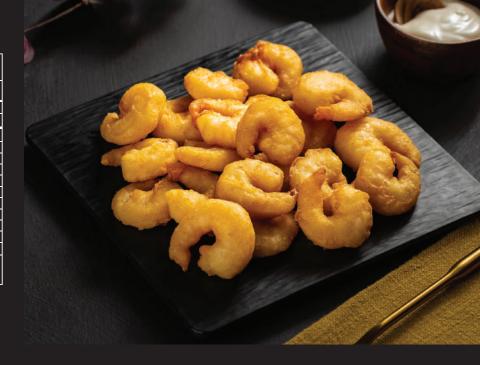

# SHRIMPS - TEMPURA BATTERED

PAR-COOKED

## **Nutrition Facts**

4.6 Servings per container Serving size 100 g

Amount per serving

| Daily Value                                                                                                                                                                          |     |
|--------------------------------------------------------------------------------------------------------------------------------------------------------------------------------------|-----|
| Saturated Fat         4.03g         20.           Trans Fat         0g         0.0           Cholesterol         16.1mg         5.3°           Sodium         368.90mg         15.3° | e % |
| Trans Fat         Og         0.0           Cholesterol         16.1mg         5.3'           Sodium         368.90mg         15.3                                                    | 34  |
| Cholesterol         16.1mg         5.3°           Sodium         368.90mg         15.3°                                                                                              | 15  |
| Sodium 368.90mg 15.3                                                                                                                                                                 | 0   |
|                                                                                                                                                                                      | 7   |
| Total Carbohydrate 15.2g 5.89                                                                                                                                                        | 57  |
|                                                                                                                                                                                      | 5   |
| Dietary Fibre 1.2g 4.29                                                                                                                                                              | 9   |
| Total Sugar 0.24g 0.4                                                                                                                                                                | 8   |
| Includes Added Sugar Og 0.0                                                                                                                                                          | 0   |
| Protein 11.60g 23.2                                                                                                                                                                  | 20  |

#### DEEP FRY

In preheated oil (180°C) for about 2-3 minutes or until golden brown.

1 KG x 10 Packs Weight 10 Kg

40Feet Container 80/88 Carton Per Pallet Racking System 34 Carton Per Pallet