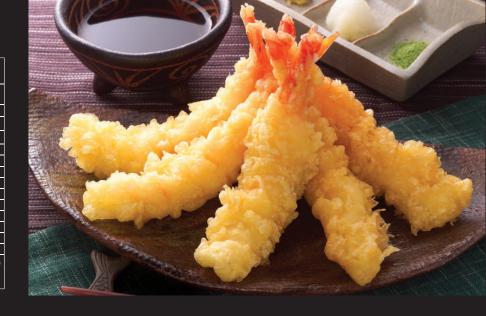

# SHRIMPS - TEMPURA BATTERED

PAR-COOKED

## **Nutrition Facts**

4.6 Servings per container Serving size 100 g

Amount per serving

| Daily Value                                                                                                                                                                          |     |
|--------------------------------------------------------------------------------------------------------------------------------------------------------------------------------------|-----|
| Saturated Fat         4.03g         20.           Trans Fat         0g         0.0           Cholesterol         16.1mg         5.3°           Sodium         368.90mg         15.3° | e % |
| Trans Fat         Og         0.0           Cholesterol         16.1mg         5.3'           Sodium         368.90mg         15.3                                                    | 34  |
| Cholesterol         16.1mg         5.3°           Sodium         368.90mg         15.3°                                                                                              | 15  |
| Sodium 368.90mg 15.3                                                                                                                                                                 | 0   |
|                                                                                                                                                                                      | 7   |
| Total Carbohydrate 15.2g 5.89                                                                                                                                                        | 57  |
|                                                                                                                                                                                      | 5   |
| Dietary Fibre 1.2g 4.29                                                                                                                                                              | 9   |
| Total Sugar 0.24g 0.4                                                                                                                                                                | 8   |
| Includes Added Sugar Og 0.0                                                                                                                                                          | 0   |
| Protein 11.60g 23.2                                                                                                                                                                  | 20  |

#### DEEP FRY

In preheated oil (180°C) for about 2-3 minutes or until golden brown.

1 KG x 10 Packs Weight 10 Kg

40Feet Container 80/88 Carton Per Pallet Racking System 34 Carton Per Pallet

# **TEMPURA SHRIMPS**

Air Fryer & **Oven Friendly Par Cooked** 

## **Nutrition Facts**

10 Servings per container Serving size 100 g

Amount per serving

| Calories             | 1        | 65Kcal    |
|----------------------|----------|-----------|
|                      | Daily    | y Value % |
| Total Fat            | 8.90g    | 12.71     |
| Saturated Fat        | 4g       | 20.00     |
| Trans Fat            | 0g       | 0.00      |
| Cholesterol          | 29.2mg   | 9.73      |
| Sodium               | 321.75mg | 13.41     |
| Total Carbohydrate   | 11.1g    | 4.27      |
| Dietary Fibre        | 1.1g     | 3.93      |
| Total Sugar          | 1.66g    | 3.32      |
| Includes Added Sugar | 0.1g     | 0.20      |
| Protein              | 10.10g   | 20.20     |
|                      |          |           |

#### **Cooking Instructions**

DEEP FRY

in hot oil on mediumheat at 180°C for 3 to 4 minutes or until golden brown.

AIR FRY

in a pre-heated Air fryer at 200°C for approx. 7 to 9 minutes.

CONVENTIONAL OVEN

in a pre-heated oven at 180°C for approx. 7 to 9 minutes.