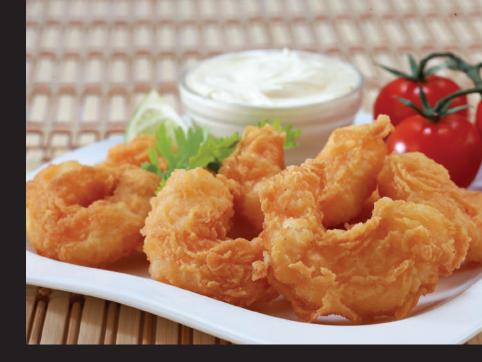

# **ZING-O-PRAWN**

AIR FRYER FRIENDLY

PAR-COOKED

| Nutrition Facts                                 |         |       |
|-------------------------------------------------|---------|-------|
| 10 Servings per container<br>Serving size 100 g |         |       |
| Amount per serving                              |         |       |
| Calories                                        |         | 191.5 |
| Daily Value %                                   |         |       |
| Total Fat                                       | 10.7g   | 15.29 |
| Saturated Fat                                   | 1.93g   | 9.65  |
| Trans Fat                                       | Og      | 0.00  |
| Cholesterol                                     | 36.7mg  | 12.23 |
| Sodium                                          | 787.8mg | 32.83 |
| Total Carbohydrate                              | 12.5g   | 4.81  |
| Dietary Fibre                                   | 0.17g   | 0.61  |
| Total Sugar                                     | 1.22g   | 2.44  |
| Includes Added Sugar                            | 0g      | 0.00  |
| Protein                                         | 11.3g   | 22.6  |
| Vitamin D                                       | 0mcg    | 0.00  |
| Calcium                                         | 31.5mg  | 3.15  |
| Iron                                            | 0.41mg  | 2.93  |
| Potassium                                       | 55.5mg  | 2.78  |

#### DEEP FRY

In hot oil on medium heat (180°C) for 2-3 minutes or until golden brown.

**AIR FRY** 

In a preheated air fryer and let it cook for 8-10 minutes at 180°C.

#### CONVENTIONAL OVEN

Bake in a preheated oven for approximately 6-10 minutes (180°C).

40Feet Container 64 Carton Per Pallet Racking System 34 Carton Per Pallet