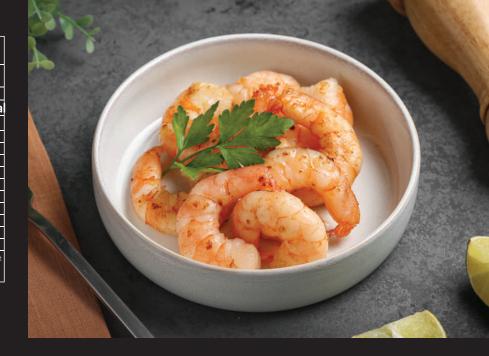

tainer Serving size 100 g

Amount per serving

| Calories             | 68      | 3.75Kca |
|----------------------|---------|---------|
|                      | Daily \ | /alue % |
| Total Fat            | 1.39g   | 1.99    |
| Saturated Fat        | 0.35g   | 1.75    |
| Trans Fat            | 0g      | 0.00    |
| Cholesterol          | 86.7mg  | 28.90   |
| Sodium               | 7.67mg  | 0.32    |
| Total Carbohydrate   | 0.71g   | 0.27    |
| Dietary Fibre        | 0.24g   | 0.86    |
| Total Sugar          | 0.1g    | 0.20    |
| Includes Added Sugar | Og      | 0.00    |
| Protein              | 13.35g  | 26.70   |
|                      |         |         |

\*% Daily Value (DV) tells you how much a nutrient in a serving of food contributes to a daily diet 2000 calories a day"









10 KG





# **PD - PEELED & DEVEINED SHRIMPS-RAW/BLANCHED**

# **Nutrition Facts**

10 Servings per container Serving size 100 g

Includes Added Sugar

Protein

| Amount per serving |         |         |
|--------------------|---------|---------|
| Calories           | 68      | 3.75Kca |
|                    | Daily \ | /alue % |
| Total Fat          | 1.39g   | 1.99    |
| Saturated Fat      | 0.35g   | 1.75    |
| Trans Fat          | 0g      | 0.00    |
| Cholesterol        | 86.7mg  | 28.90   |
| Sodium             | 7.67mg  | 0.32    |
| Total Carbohydrate | 0.71g   | 0.27    |
| Dietary Fibre      | 0.24g   | 0.86    |
| Total Sugar        | 0.1g    | 0.20    |

\*% Daily Value (DV) tells you how much a nutrient in a serving of food contributes to a daily diet







13.35g