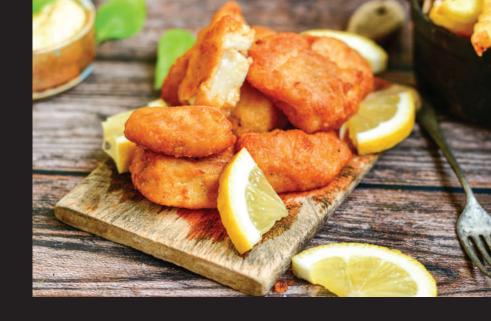

# **JAPANESE PANKO CRUMBED FISH STRIPS**

HIGH IN PROTEIN REDUCED FAT

## **Cooking Instructions**

In preheated oil (180°C) for about 3 to 4 minutes or until golden brown. .