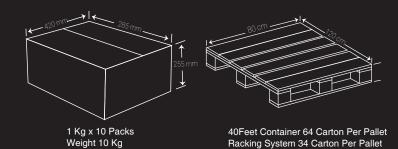

## **Cooking Instructions**

In hot oil, on medium heat (180°C) for 2 to 3 minutes or until golden brown color.

1 Kg x 5 Packs Weight 5 Kg

40Feet Container 64 Carton Per Pallet Racking System 36 Carton Per Pallet

#### DEEP FRY

In preheated oil (180°C) for about 2-3 minutes or until golden brown.

1 KG x 10 Packs Weight 10 Kg

40Feet Container 80/88 Carton Per Pallet Racking System 34 Carton Per Pallet

AIR FRY

In a pre-heated air fryer and cook for 13-14 minutes at 200°C

1 Kg x 10 Packs Weight 10 Kg

40Feet Container 64 Carton Per Pallet Racking System 36 Carton Per Pallet

\*% Daily Value (DV) tells you how much a nutrient in a serving of food contributes to a daily diet

13.35g 26.70

10 KG NET WEIGHT

40Feet Container 80/88 Carton Per Pallet Racking System 45 Carton Per Pallet