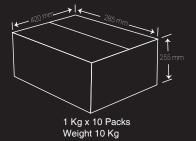

## **Cooking Instructions**

In hot oil, on medium heat (180°C) for 2 to 3 minutes or until golden brown color.

1 Kg x 5 Packs Weight 5 Kg

40Feet Container 64 Carton Per Pallet Racking System 36 Carton Per Pallet

#### DEEP FRY

In preheated oil (180°C) for about 2-3 minutes or until golden brown.

1 KG x 10 Packs Weight 10 Kg

40Feet Container 80/88 Carton Per Pallet Racking System 34 Carton Per Pallet

AIR FRY

In a pre-heated air fryer and cook for 13-14 minutes at 200°C

1 Kg x 10 Packs Weight 10 Kg

40Feet Container 64 Carton Per Pallet Racking System 36 Carton Per Pallet

\*% Daily Value (DV) tells you how much a nutrient in a serving of food contributes to a daily diet

13.35g 26.70

10 KG NET WEIGHT

40Feet Container 80/88 Carton Per Pallet Racking System 45 Carton Per Pallet