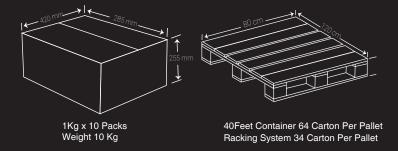

#### DEEP FRY

In preheated oil (180°C) for about 2-3 minutes or until golden brown.

1 KG x 10 Packs Weight 10 Kg

40Feet Container 80/88 Carton Per Pallet Racking System 34 Carton Per Pallet