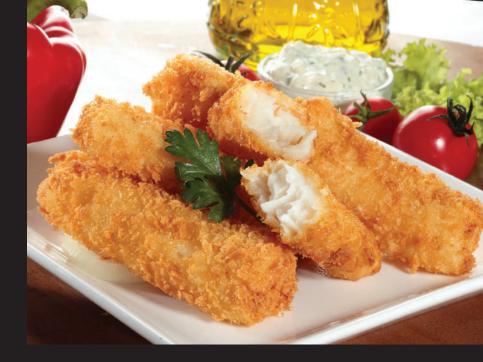

# **JAPANESE PANKO CRUMBED FISH STRIPS**

HIGH IN PROTEIN REDUCED FAT

## **Cooking Instructions**

In preheated oil (180°C) for about 3 to 4 minutes or until golden brown. .