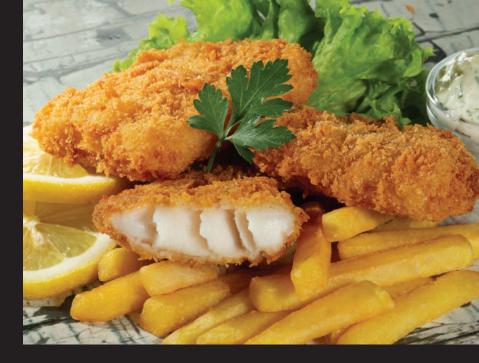

# **JAPANESE PANKO CRUMBED FISH STRIPS**

HIGH IN PROTEIN REDUCED FAT

## **Cooking Instructions**

In preheated oil (180°C) for about 3 to 4 minutes or until golden brown. .