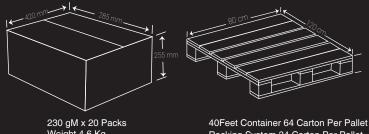

0g    | 12.71     |
| Saturated Fat        | 4g       | 20.00     |
| Trans Fat            | 0g       | 0.00      |
| Cholesterol          | 29.2mg   | 9.73      |
| Sodium               | 321.75mg | 13.41     |
| Total Carbohydrate   | 11.1g    | 4.27      |
| Dietary Fibre        | 1.1g     | 3.93      |
| Total Sugar          | 1.66g    | 3.32      |
| Includes Added Sugar | 0.1g     | 0.20      |
| Protein              | 10.10g   | 20.20     |
|                      |          |           |





4.6 KG

NET WEIGHT

#### **Cooking Instructions**



DEEP FRY

in hot oil on mediumheat at 180°C for 3 to 4 minutes or until golden brown.



AIR FRY

in a pre-heated Air fryer at 200°C for approx. 7 to 9 minutes.



CONVENTIONAL OVEN

in a pre-heated oven at 180°C for approx. 7 to 9 minutes.



Weight 4.6 Kg

Racking System 34 Carton Per Pallet



# TEMPURA BATTERED FISH FILLET

Air Fryer &
Oven Friendly
Par Cooked

## **Nutrition Facts**

10 Servings per container Serving size 100 g

| Amount per serving            |          |         |
|-------------------------------|----------|---------|
| Calories                      | 12       | 7KCal   |
|                               | Daily \  | /alue % |
| Total Fat                     | 2.11g    | 3.01    |
| Saturated Fat                 | 0.51g    | 2.55    |
| Trans Fat                     | Οç       | 3       |
| Cholesterol                   | 68.5mg   | 22.83   |
| Sodium                        | 602.00mg | 25.08   |
| Total Carbohydrate            | 13.4g    | 5.15    |
| Dietary Fibre                 | 1.45g    | 5.18    |