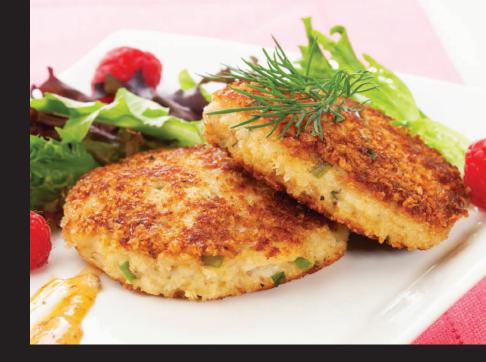

# **CRAB & SHRIMPS CAKE**

AIR FRYER FRIENDLY
OVEN FRIENDLY
BEST WHEN PAN GRILLED

## **Nutrition Facts**

10 Servings per container Serving size 100 g

Amount per serv

| Amount per serving   |        |           |
|----------------------|--------|-----------|
| Calories             |        | 212       |
|                      | Dail   | y Value % |
| Total Fat            | 15g    | 21.43     |
| Saturated Fat        | 2.4g   | 12.00     |
| Trans Fat            | Og     |           |
| Cholesterol          | 129mg  | 43.00     |
| Sodium               | 412mg  | 17.17     |
| Total Carbohydrate   | 7.1g   | 2.73      |
| Dietary Fibre        | Og     | 0.00      |
| Total Sugar          | 0g     | 0.00      |
| Includes Added Sugar | Og     | 0.00      |
| Protein              | 12g    | 24.00     |
| Vitamin D            | Omcg   | 0.00      |
| Calcium              | 94mg   | 9.40      |
| Iron                 | 0.42mg | 2.00      |
| Potassium            | Omg    | 0.00      |

#### **Cooking Instructions**

CONVENTIONAL OVEN

In a Preheated grill for 8-9 minutes at 180°C, turning once, brush oil during cooking.

PAN FRY

Preheat the pan and lightly smear oil, place Crab & Shrimps Cakes at medium heat, cook 8-9 minutes by turning sides during cooking.

AIR FRY

In a pre-heated air fryer and cook for 13-14 minutes at 200°C

1 Kg x 10 Packs Weight 10 Kg

40Feet Container 64 Carton Per Pallet Racking System 36 Carton Per Pallet